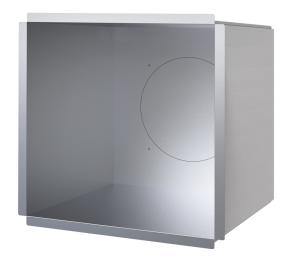

## Plenum insulated sheet for square ventilation grille in aluminium for outdoor use

- cod. PWD401721 cod. PWD401722 cod. PWD401723
- cod. PWD401724 cod. PWD401725

## **ITEMS**

| CODE      | DESCRIPTION                                                                                                                |
|-----------|----------------------------------------------------------------------------------------------------------------------------|
| PWD401721 | INSULATED PLENUM IN SHEET PLATE FOR OUTDOOR ALUMINUM QUADRATE VENTILATION GRID 300x300 PREDISONED FOR REAR INLET Ø150/200  |
| PWD401722 | INSULATED PLENUM COATED IN PLATE FOR OUTDOOR ALUMINUM QUADRATE VENTILATION GRID 400x400 PREDISONED FOR REAR INLET Ø150/200 |
| PWD401723 | INSULATED PLENUM COATED IN PLATE FOR OUTDOOR ALUMINUM QUADRATE VENTILATION GRID 400x400 PREDICTED FOR REAR INLET Ø250      |
| PWD401724 | INSULATED PLENUM IN SHEET PLATE FOR OUTDOOR ALUMINUM QUADRATE VENTILATION GRID 500x500 PREDISONED FOR REAR INLET Ø300      |
| PWD401725 | INSULATED PLENUM IN PLATE FOR OUTDOOR ALUMINUM QUADRED VENTILATION GRID 500x500 PREDICTED FOR REAR INLET Ø350              |