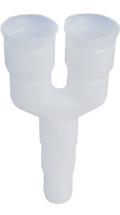

## 2-way straight fitting Ø 20 - 18 - 16

MADE IN ITALY

- cod. 11126002

## **TECHNICAL SPECIFICATIONS:**

- Made of Polyethylene
- Fitted with an inner/outer sealing ring to prevent the pipe from sliding out
- Suitable for the installation of multisplit or in the joint in a single pipe or several tubes with different diameters
- For joining or diverting condensate drain pipes Ø 20 18 16

## **ITEMS**

| CODE     | DESCRIPTION                       |
|----------|-----------------------------------|
| 11126002 | 2-WAY STRAIGHT FITTING Ø 20-18-16 |

All rights relating to this publication are the exclusive property of Tecnosystemi SpA.