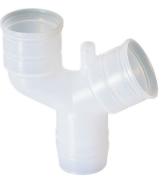

## 2-way "Y" fitting Ø 16 - 18

- cod. 11126000

## **TECHNICAL SPECIFICATIONS:**

- Made of Polyethylene
- Fitted with an inner/outer sealing ring to prevent the pipe from sliding out
- Suitable for the installation of multisplit or in the joint in a single pipe or several tubes with different diameters
- For joining or diverting condensate drain pipes Ø 16 18

## **ITEMS**

| CODE     | DESCRIPTION             |
|----------|-------------------------|
| 11126000 | 2-WAY Y-FITTING Ø 16-18 |

All rights relating to this publication are the exclusive property of Tecnosystemi SpA.