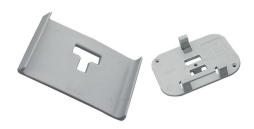

## THE KIT CONSISTS OF:

[A] A coupling spring at the bottom of the duct [A] A pump coupling plate