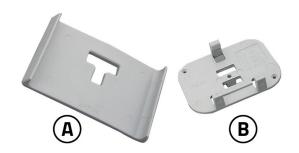

## THE KIT CONSISTS OF:

[A] A coupling spring at the bottom of the duct [A] A pump coupling plate