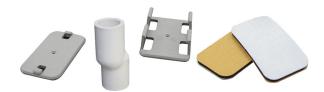

## THE KIT CONSISTS OF:

- 1 pump fixing bracket
- 1 floater fixing bracket
- 1 connection sleeve in rubber
- 2 double-sided adhesive for fixing