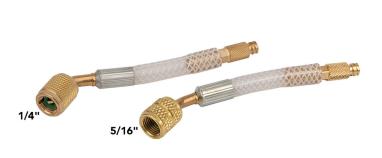

## Syringe hose with non-return valve

- cod. TSC400004 - cod. TSC400005

## **TECHNICAL SPECIFICATIONS:**

• Fittings with 1/4" and 5/16" diameter non-return valve

## ITEMS

| CODE      | DESCRIPTION                                        |
|-----------|----------------------------------------------------|
| TSC400004 | HOSE WITH NON-RETURN VALVE FOR SYRINGE - 1/4" SAE  |
| TSC400005 | HOSE WITH NON-RETURN VALVE FOR SYRINGE - 5/16" SAE |