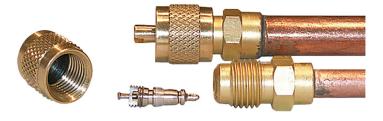

## **Connection with weld-on valve**

- cod. 11135040 - cod. 11135041 - cod. 11135042

## **ITEMS**

| CODE     | DESCRIPTION                           |
|----------|---------------------------------------|
| 11135040 | 1/4 FITTINGS WITH VALVE TO BE WELDED  |
| 11135041 | 5/16 FITTINGS WITH VALVE TO BE WELDED |
| 11135042 | 3/8 FITTINGS WITH VALVE TO BE WELDED  |