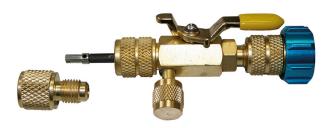

## Valve replacement tool with service valve

- cod. 11135036B

## **TECHNICAL SPECIFICATIONS:**

- Equipped with 1/4" charging coupling
- Equipped with 1/4" and 5/16" couplings