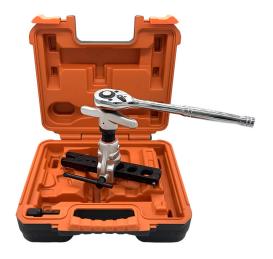

## Hose clamp with clutch and ratchet wrench, supplied in a carrying case

- cod. 11132029

## DESCRIPTION

The hose clamp with clutch makes it possible to create precise connections without any difficulty, as the clutch, once the connection is made, automatically clicks through vacuum.

The practical jack wrench supplied reduces the operator's effort and also facilitates work in confined spaces.

## **TECHNICAL SPECIFICATIONS:**

- For 3/16"-1/4" 5/16" 3/8" 1/2" 5/8" 3/4" pipes
- Supplied in carrying case

## **ITEMS**

| CODE     | DESCRIPTION                                                    |
|----------|----------------------------------------------------------------|
| 11132029 | TUBE FLANGER WITH CLUTCH FOR TUBES IN INCHES, IN CARRYING CASE |