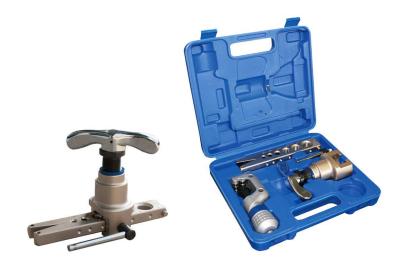

## Hose clamp with clutch for tubes in inches and pipe cutter, supplied in carrying case

- cod. 11132074E

## DESCRIPTION

The hose clamp with clutch makes it possible to create precise connections without any difficulty, as the clutch, once the connection is made, automatically clicks through vacuum.

## **TECHNICAL SPECIFICATIONS:**

- For 1/4" 5/16" 3/8" 1/2" 5/8" 3/4" pipes
- Pipe cutters 4 to 28 mm
- Supplied in carrying case