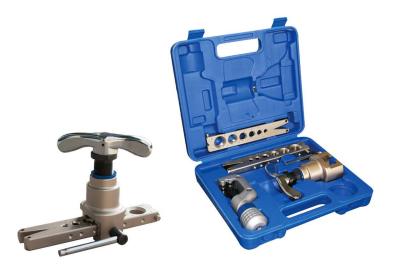

## Hose clamp with clutch for tubes in inches - millimetres and pipe cutter, supplied in carrying case

- cod. 11132074A

## DESCRIPTION

The hose clamp with clutch makes it possible to create precise connections without any difficulty, as the clutch, once the connection is made, automatically clicks through vacuum.

## **TECHNICAL SPECIFICATIONS:**

- For 1/4" 5/16" 3/8" 1/2" 5/8" 3/4" pipes
- For 6 9 10 12 16 19 pipes
- Pipe cutters 4 to 28 mm
- Supplied in carrying case

## **ITEMS**

| CODE      | DESCRIPTION                                                                                |
|-----------|--------------------------------------------------------------------------------------------|
| 11132074A | PIPE FLANGER WITH CLUTCH IN CARRYING CASE FOR PIPES IN INCHES, MILLIMETRES AND PIPE CUTTER |