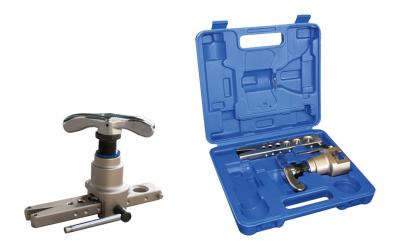

## **TECHNICAL SPECIFICATIONS:**

- For 1/4" 5/16" 3/8" 1/2" 5/8" 3/4" pipes
- Supplied in carrying case

## DESCRIPTION

The hose clamp with clutch makes it possible to create precise connections without any difficulty, as the clutch, once the connection is made, automatically clicks through vacuum.

## ITEMS

| CODE      | DESCRIPTION                                                  |
|-----------|--------------------------------------------------------------|
| 11132074C | PIPE FLANGER WITH CLUTCHIN CARRYING CASE FOR PIPES IN INCHES |