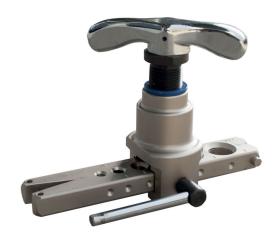

## **DESCRIPTION**

The hose clamp with clutch makes it possible to create precise connections without any difficulty, as the clutch, once the connection is made, automatically clicks through vacuum.

## **TECHNICAL SPECIFICATIONS:**

- For 1/4" 5/16" 3/8" 1/2" 5/8" 3/4" pipes
- Supplied in blisters