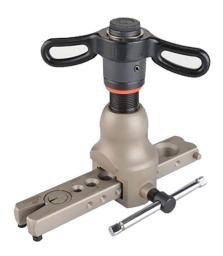

## DESCRIPTION

The automatic hose clamp with clutch makes it possible to create precise connections without any difficulty, as the clutch, once the connection is made, automatically clicks through vacuum.

The ergonomic handle and reversible ratchet facilitate work even in confined spaces.

## **TECHNICAL SPECIFICATIONS:**

- For 1/4" 5/16" 3/8" 1/2" 5/8" 3/4" pipes
- Upper wheel with ratchet feature
- Supplied in box