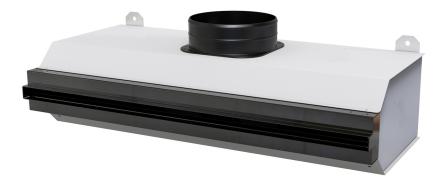

# Single slit retractable linear diffuser with deflector and damper complete with insulated plenum

#### **TECHNICAL SPECIFICATIONS:**

- Polyethylene coated galvanized sheet plenum with closed cells (sp.3mm)
- Diffuser in galvanized sheet metal, painted in the visible parts
- Sliding damper included
- Ideal for ceiling installations
- Suitable for air delivery and intake
- Air inlet clamps pre-assembled as per table
- Provision of standard VMC conducted connections on the Plenum
- False ceiling mounting brackets included in delivery
- Compatible with PWC500027 continuity kit