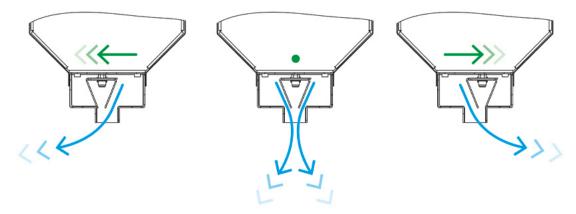

| 20                | 800               | 2                 | 220      |
| PWD301372 | 20                | 1000              | 2                 | 275      |
| PWD301373 | 20                | 1500              | 3                 | 410      |
| PWD301374 | 20                | 2000              | 4                 | 550      |
| PWD301375 | 30                | 600               | 1                 | 195      |
| PWD301376 | 30                | 800               | 2                 | 260      |
| PWD301377 | 30                | 1000              | 2                 | 325      |
| PWD301378 | 30                | 1500              | 3                 | 480      |
| PWD301379 | 30                | 2000              | 4                 | 650      |



2

### **OPERATION OF THE BAFFLE SYSTEM**



#### **FLOW RATE DIAGRAM - SPEED PER LINEAR METRE**





3

## DATASHEET

# ITEMS

| CODE      | DESCRIPTION                                                                                                 |
|-----------|-------------------------------------------------------------------------------------------------------------|
| PWD301360 | LINEAR SINGLE-HEADLINEAR DIFFUSER WITH DEFLECTOR AND SHUTTER COMPLETE WITH COATED PLENUM L600x20mm WHITE    |
| PWD301361 | LINEAR SINGLE-HEADLINEAR DIFFUSER WITH DEFLECTOR AND SHUTTER COMPLETE WITH COATED PLENUM L800x20mm WHITE    |
| PWD301362 | LINEAR SINGLE-HEADLINEAR DIFFUSER WITH DEFLECTOR AND SHUTTER COMPLETE WITH COATED PLENUM L1000x20mm WHITE   |
| PWD301363 | LINEAR SINGLE-HEADLINEAR DIFFUSER WITH DEFLECTOR AND SHUTTER COMPLETE WITH COATED