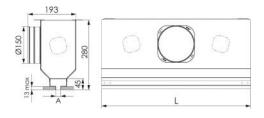

#### DIMENSIONS

| CODE      | DIMENSIONS A [mm] | DIMENSIONS L [mm] | NUMBER OF ATTACKS | Q [m³/h] |
|-----------|-------------------|-------------------|-------------------|----------|
| PWD301360 | 20                | 600               | 1                 | 165      |
| PWD301361 | 20                | 800               | 2                 | 220      |
| PWD301362 | 20                | 1000              | 2                 | 275      |
| PWD301363 | 20                | 1500              | 3                 | 410      |
| PWD301364 | 20                | 2000              | 4                 | 550      |
| PWD301365 | 30                | 600               | 1                 | 195      |
| PWD301366 | 30                | 800               | 2                 | 260      |
| PWD301367 | 30                | 1000              | 2                 | 325      |
| PWD301368 | 30                | 1500              | 3                 | 480      |
| PWD301369 | 30                | 2000              | 4                 | 650      |
| PWD301370 | 20                | 600               | 1                 | 165      |
| PWD301371 | 20                | 800               | 2                 | 220      |
| PWD301372 | 20                | 1000              | 2                 | 275      |
| PWD301373 | 20                | 1500              | 3                 | 410      |
| PWD301374 | 20                | 2000              | 4                 | 550      |
| PWD301375 | 30                | 600               | 1                 | 195      |
| PWD301376 | 30                | 800               | 2                 | 260      |
| PWD301377 | 30                | 1000              | 2                 | 325      |
| PWD301378 | 30                | 1500              | 3                 | 480      |
| PWD301379 | 30                | 2000              | 4                 | 650      |