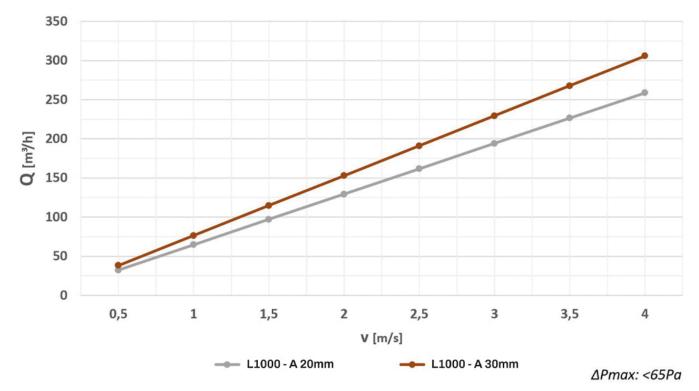

| 220      |
| PWD301372 | 20                | 1000              | 2                 | 275      |
| PWD301373 | 20                | 1500              | 3                 | 410      |
| PWD301374 | 20                | 2000              | 4                 | 550      |
| PWD301375 | 30                | 600               | 1                 | 195      |
| PWD301376 | 30                | 800               | 2                 | 260      |
| PWD301377 | 30                | 1000              | 2                 | 325      |
| PWD301378 | 30                | 1500              | 3                 | 480      |
| PWD301379 | 30                | 2000              | 4                 | 650      |



2

### **OPERATION OF THE BAFFLE SYSTEM**



#### **FLOW RATE DIAGRAM - SPEED PER LINEAR METRE**





3

## DATASHEET

# ITEMS

| CODE      | DESCRIPTION                                                                                                 |
|-----------|-------------------------------------------------------------------------------------------------------------|
| PWD301360 | LINEAR SINGLE-HEADLINEAR DIFFUSER WITH DEFLECTOR AND SHUTTER COMPLETE WITH COATED PLENUM L600x20mm WHITE    |
| PWD301361 | LINEAR SINGLE-HEADLINEAR DIFFUSER WITH DEFLECTOR AND SHUTTER COMPLETE WITH COATED PLENUM L800x20mm WHITE    |
| PWD301362 | LINEAR SINGLE-HEADLINEAR DIFFUSER WITH DEFLECTOR AND SHUTTER COMPLETE WITH COATED PLENUM L1000x20mm WHITE   |
| PWD301363 | LINEAR SINGLE-HEADLINEAR DIFFUSER WITH DEFLECTOR AND SHUTTER COMPLETE WITH COATED PLENUM L1500x20mm WHITE   |
| PWD301364 | LINEAR SINGL