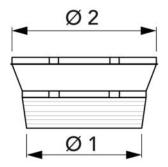

#### DIMENSIONS

| CODE      | PIPE COUPLER Ø 1 [mm] | SHUNT COUPLER Ø 2 [mm] |
|-----------|-----------------------|------------------------|
| PWC500013 | 150                   | 200                    |
| PWC500014 | 200                   | 250                    |
| PWC500015 | 250                   | 300                    |
| PWC500016 | 300                   | 350                    |

#### **ITEMS**

| CODE      | DESCRIPTION                                                              |  |
|-----------|--------------------------------------------------------------------------|--|
| PWC500013 | INSULATED ADAPTER FOR 3-WAY INSUALTED BRANCHES FROM Ø 200 mm TO Ø 150 mm |  |
| PWC500014 | INSULATED ADAPTER FOR 3-WAY INSUALTED BRANCHES FROM Ø 250 mm TO Ø 200 mm |  |
| PWC500015 | INSULATED ADAPTER FOR 3-WAY INSUALTED BRANCHES FROM Ø 300 mm TO Ø 250 mm |  |
| PWC500016 | INSULATED ADAPTER FOR 3-WAY INSUALTED BRANCHES FROM Ø 350 mm TO Ø 300 mm |  |