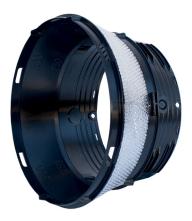

# Insulated reduction for 3-way insulated shunts

- cod. PWC500013 cod. PWC500014 cod. PWC500015
- cod. PWC500016

## **TECHNICAL SPECIFICATIONS:**

- Made of n PP
- Insulating coating: polyethylene with aluminium coating
- Operating temperature: 0°C to +70°C
- Only in combination with 3-way insulated shunts
- For flexible heating and air conditioning pipes (insulated or not)