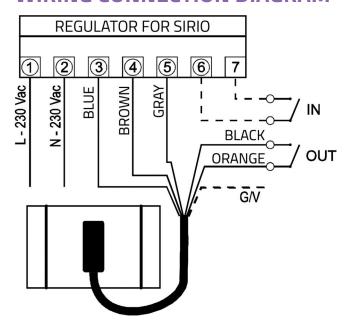

**DATASHEET** rev. 00 - 24/10/2022

# Built-in or wall-mounted regulator for 230 V motorised butterfly damper



- cod. 11161874 - cod. 11161875



#### **DESCRIPTION**

By manually acting on the regulator, it is possible to partialise the butterfly valve of the damper from  $0^{\circ}$  to  $90^{\circ}$ . The LED lights on the regulator indicate the position of the damper.

#### **TECHNICAL SPECIFICATIONS:**

- Power supply 230 V 50/60 Hz
- Modulating controller
- LED graduated scale



## **WIRING CONNECTION DIAGRAM**



### **ITEMS**

| CODE     | DESCRIPTION                                                            |
|----------|------------------------------------------------------------------------|
| 11161874 | BUILT-IN POINT-POINT CONTROLLER FOR ELECTRIC BUTTERFLY DAMPER 230V     |
| 11161875 | WALL-MOUNTED POINT-POINT CONTROLLER FOR ELECTRIC BUTTERFLY DAMPER 230V |

All rights relating to this publication are the exclusive property of Tecnosystemi SpA.

 $Tecnosystem i\,SpA\,reserves\,the\,right\,to\,make\,changes\,at\,any\,time\,and\,without\,notice, for\,technical\,or\,commercial\,needs.$