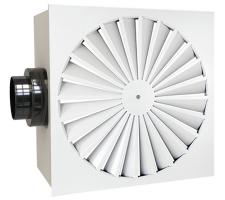

# DEB

square helix diffuser 24 slots in white painted metal complete with damper and lowered plenum

- cod. PWD200024

### **TECHNICAL SPECIFICATIONS:**

- Made of white painted metal RAL 9016
- Suitable for air delivery and intake
- High operating efficiency
- Lowered plenum with damper
- Hole for ceiling mounting of plenum