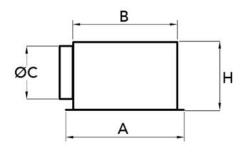

#### **DIMENSIONS:**

| CODE      | A [mm]    | B [mm]  | Ø C [mm] | H [mm] | SLOTS |
|-----------|-----------|---------|----------|--------|-------|
| PWD200024 | 595 x 595 | 575x575 | 200      | 280    | 24    |