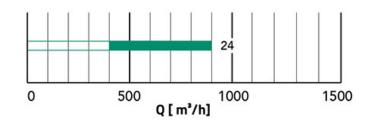

# DEB

square helix diffuser 24 slots in white painted metal complete with damper and lowered plenum

- cod. PWD200024



### **TECHNICAL SPECIFICATIONS:**

- Made of white painted metal RAL 9016
- Suitable for air delivery and intake
- High operating efficiency
- Lowered plenum with damper
- Hole for ceiling mounting of plenum





#### **DIMENSIONS:**

| CODE      | A [mm]    | B [mm]  | Ø C [mm] | H [mm] | SLOTS |
|-----------|-----------|---------|----------|--------|-------|
| PWD200024 | 595 x 595 | 575x575 | 200      | 280    | 24    |

## **RAPID AIR FLOW SELECTION**



#### **ITEMS**

| CODE      | DESCRIPTION                                                                                              |  |
|-----------|----------------------------------------------------------------------------------------------------------|--|
| PWD200024 | SQUARE HELICAL DIFFUSER DEB WITH 24 SLOTS IN WHITE PAINTED METAL COMPLETE WITH DAMPER AND LOWERED PLENUM |  |

All rights relating to this publication are the exclusive property of Tecnosystemi SpA.

Tecnosystemi SpA reserves the right to make changes at any time and without notice, for technical or commercial needs.



2