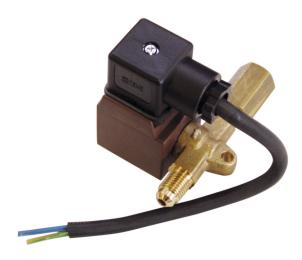

## Solenoid valve kit

- cod. 11131084 - cod. RIC00133

## THE KIT CONSISTS OF:

- Solenoid valve
- Electrical power cable
- 1/4" couplings SAE M x 1/4" SAE F