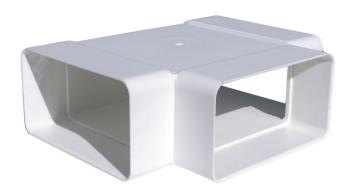

# **DTPR**

"T" shunt

- cod. 11161385 - cod. 11161385B

## **TECHNICAL SPECIFICATIONS:**

- PVC
- Connection of three flat ducts of the same dimension at 90°
- Direct connection to ducts of corresponding dimensions

#### **APPLICATIONS**

- Formation of branch connections in supply or exhaust ventilation systems located in residential areas, public buildings and other areas.
- Connection of flat ducts of the same dimension at 90° and integration in complex ventilation systems.
- Operating temperature from -30°C to +70°C.