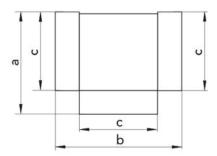

## **DIMENSIONS**

| CODE      | a [mm] | b [mm] | c [mm]   |
|-----------|--------|--------|----------|
| 11161385  | 155    | 185    | 60 x 122 |
| 11161385B | 248    | 288    | 60 x 204 |