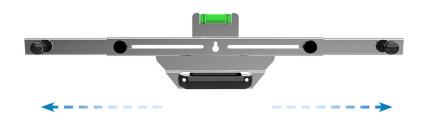

## Telescopic adjustment bar bracket SPIRIT

MADE IN ITALY

- cod. SCD500070

## **TECHNICAL SPECIFICATIONS:**

- Made of electro-galvanised sheet metal
- Includes spirit level
- Built-in handle
- Locking knobs
- Reusable after installation
- Also adaptable on Galileo MGL and Giotto MG shelves