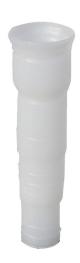

## 1 way straight fitting Ø 20 - 18 - 16

- cod. 11126010

## **TECHNICAL SPECIFICATIONS:**

- Made of Polyethylene
- Fitted with an inner/outer sealing ring to prevent the pipe from sliding out
- Suitable for the installation of multisplit or in the joint in a single pipe or several tubes with different diameters
- For joining or diverting condensate drain pipes Ø 20 18 16