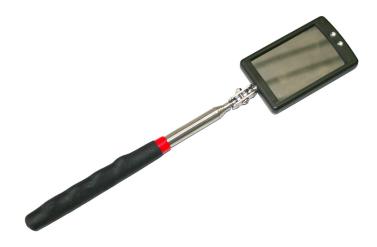

## Telescopic inspection mirror with LED light

- cod. 11132104QL

## **TECHNICAL SPECIFICATIONS:**

- Mirror dimensions 42 x 65, extendible from 29 cm to 87 cm
- STAINLESS steel and ABS material
- Batteries included
- Equipped with LED light