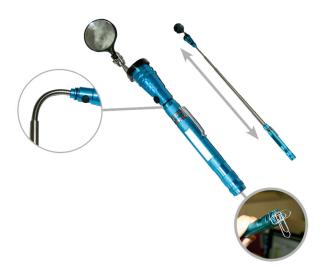

## Telescopic swivel flashlight with mirror and magnetic base

- cod. 11132104L

## **TECHNICAL SPECIFICATIONS:**

- Telescopic size from 16cm to 53cm
- Suitable for inspection of hard-to-reach areas or points
- Equipped with 3 bright LEDs and ON/OFF button
- Magnetic base
- Removable mirror