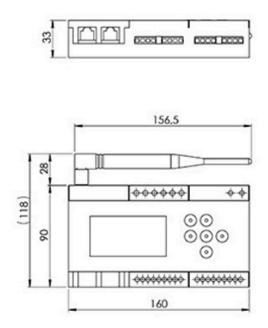

## **TECHNICAL SPECIFICATIONS:**

- Power supply 230 V 50/60 Hz
- Dimensions W 160 x D 90 x H 34 mm
- Wall mounted or DIN rail mounted
- 2.5" LCD colour display

### DIMENSIONS

[1] Coupler for DIN IEC/EN60715 guides

35.5