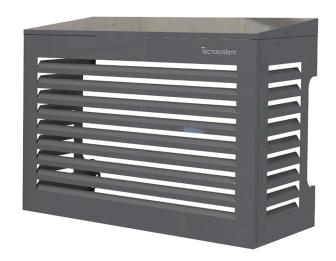

# **TS-COVER**

# Cage with 5° sloped roof GREY RAL 7016

- cod. SCD500167 cod. SCD500168 cod. SCD500169
- cod. SCD500170

#### **TECHNICAL SPECIFICATIONS:**

- Galvanised sheet made with anti-intrusion weave
- External polyester painting
- Side arrangement for pipe duct passage and wiring
- Ready for wall mounting
- Easy to assemble
- Back and bottom are available on request
- AVAILABLE ONLY ON REQUEST