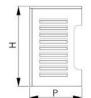

# **DIMENSIONS**

| CODE      | L [mm] | H [mm] | P [mm] |
|-----------|--------|--------|--------|
| SCD500167 | 900    | 700    | 500    |
| SCD500168 | 1100   | 850    | 600    |
| SCD500169 | 1150   | 1200   | 650    |
| SCD500170 | 1200   | 1500   | 750    |