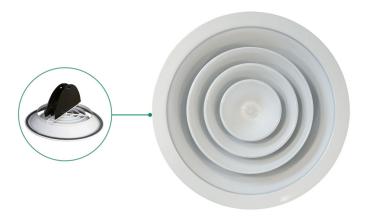

# **DCA**

circular diffuser with fixed cones in white painted aluminium with butterfly shutter and collar

- cod. W11161760 - cod. W11161770 - cod. W11161780

## **DESCRIPTION**

The DCA series white RAL 9016 painted aluminium diffusers are designed for use in conditioning, heating and ventilation applications, for both delivery and intake.

Their use is recommended in small rooms with heights from 2.5 to 3.5 m.

The special design of the diffuser ensure low pressure drops and reduced noise.

Easy to maintain and adjust, due to the possibility to remove the central cones.

The air flow is controlled by the shutters integrated in the diffuser.