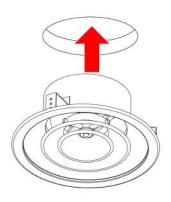

aluminium diffusers are designed for use in conditioning, heating and ventilation applications, for both delivery and intake.

Their use is recommended in small rooms with heights from 2.5 to 3.5 m.

The special design of the diffuser ensure low pressure drops and reduced noise.

Easy to maintain and adjust, due to the possibility to remove the central cones.

The air flow is controlled by the shutters integrated in the diffuser.



### **DIMENSIONS**

| CODE      | A [mm] | B [mm] | C [mm] |
|-----------|--------|--------|--------|
| W11161760 | 260    | 150    | 220    |
| W11161770 | 310    | 200    | 270    |
| W11161780 | 360    | 250    | 320    |

Dimensions are expressed in mm, unless otherwise indicated.

# **RAPID AIR FLOW SELECTION**



# **EXAMPLE OF DIFFUSER INSTALLATION**





#### **DATASHEET**

### **ITEMS**

| W11161760 | ALUMINIUM VERTICAL CIRCULAR<br>DIFFUSERS WITH BUTTERFLY DAMPER AND<br>WHITE FINISH - EXTERNAL Ø 260mm | 150 |
|-----------|-------------------------------------------------------------------------------------------------------|-----|
| W11161770 | ALUMINIUM VERTICAL CIRCULAR DIFFUSERS WITH BUTTERFLY DAMPER AND WHITE FINISH - EXTERNAL Ø 310mm       | 200 |
| W11161780 | ALUMINIUM VERTICAL CIRCULAR<br>DIFFUSERS WITH BUTTERFLY DAMPER AND<br>WHITE FINISH - EXTERNAL Ø 360mm | 250 |

All rights relating to this publication are the exclusive property of Tecnosystemi SpA.

Tecnosystemi SpA reserves the right to make changes at any time and without notice, for technical or commercial needs.