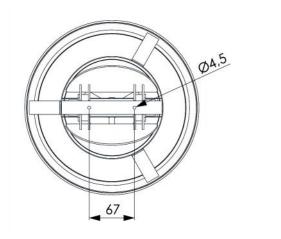

d aluminium diffusers are designed for use in conditioning, heating and ventilation applications, for both delivery and intake.

Their use is recommended in small rooms with heights from 2.5 to 3.5 m.

The special design of the diffuser ensure low pressure drops and reduced noise.

Easy to maintain and adjust, due to the possibility to remove the central cones.

The air flow is controlled by the shutters integrated in the diffuser.



### **DIMENSIONS**

| CODE      | A [mm] | B [mm] | C [mm] |
|-----------|--------|--------|--------|
| W11161760 | 260    | 150    | 220    |
| W11161770 | 310    | 200    | 270    |
| W11161780 | 360    | 250    | 320    |

Dimensions are expressed in mm, unless otherwise indicated.

# **RAPID AIR FLOW SELECTION**



# **EXAMPLE OF DIFFUSER INSTALLATION**





#### **DATASHEET**

### **ITEMS**

| W11161760 | ALUMINIUM VERTICAL CIRCULAR<br>DIFFUSERS WITH BUTTERFLY DAMPER AND<br>WHITE FINISH - EXTERNAL Ø 260mm | 150 |
|-----------|-------------------------------------------------------------------------------------------------------|-----|
| W11161770 | ALUMINIUM VERTICAL CIRCULAR DIFFUSERS WITH BUTTERFLY DAMPER AND WHITE FINISH - EXTERNAL Ø 310mm       | 200 |
| W11161780 | ALUMINIUM VERTICAL CIRCULAR<br>DIFFUSERS WITH BUTTERFLY DAMPER AND<br>WHITE FINISH - EXTERNAL Ø 360mm | 250 |

All rights relating to this publication are the exclusive property of Tecnosystemi SpA.

Tecnosystemi SpA reserves the right to make changes at any time and without notice, for technical or commercial needs.