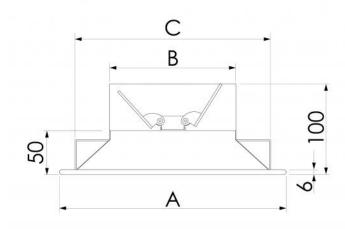

### **DIMENSIONS**

| CODE      | A [mm] | B [mm] | C [mm] |
|-----------|--------|--------|--------|
| W11161760 | 260    | 150    | 220    |
| W11161770 | 310    | 200    | 270    |
| W11161780 | 360    | 250    | 320    |

Dimensions are expressed in mm, unless otherwise indicated.