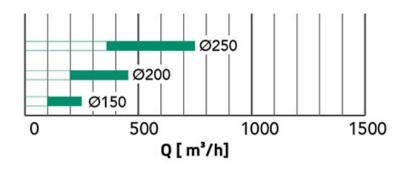

# **RAPID AIR FLOW SELECTION**

### **ITEMS**

| W11161760 | ALUMINIUM VERTICAL CIRCULAR<br>DIFFUSERS WITH BUTTERFLY DAMPER AND<br>WHITE FINISH - EXTERNAL Ø 260mm | 150 |
|-----------|-------------------------------------------------------------------------------------------------------|-----|
| W11161770 | ALUMINIUM VERTICAL CIRCULAR DIFFUSERS WITH BUTTERFLY DAMPER AND WHITE FINISH - EXTERNAL Ø 310mm       | 200 |
| W11161780 | ALUMINIUM VERTICAL CIRCULAR<br>DIFFUSERS WITH BUTTERFLY DAMPER AND<br>WHITE FINISH - EXTERNAL Ø 360mm | 250 |