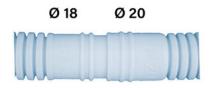

# Blue condensate drain pipe reinforced by under-track Ø 20 single cladding - Sleeves Ø 18/20

- cod. 11126346 - cod. SCD300003



#### DESCRIPTION

The corrugated condensate discharge pipe Ø20 is made in anti-UVA pale blue polyethylene with single coating. Packaged in 50 m rolls or 25 m mini-rolls.

Every 52 cm there are Ø18/20 m/f fitting sleeves; this helps to cut the pipe to length to avoid wasting material.

The pipe is equipped with a pressure fitting on the built-in installation box.

The materials used, along with the new corrugated shape, guarantee high flexibility and mechanical resistance to crushing, making the pipe ideal for buried applications.



### DIMENSIONS



## **DETAIL COUPLING SLEEVE**



#### **ITEMS**

| 11126346  | BLUE REINFORCED CONDENSATE DRAIN HOSE FOR CHASING Ø 20 SIN- GLE LAYER CUFFS Ø18/20" |
|-----------|-------------------------------------------------------------------------------------|
| SCD300003 | BLUE REINFORCED CONDENSATE DRAIN HOSE FOR CHASING Ø 20 SIN- GLE LAYER CUFFS Ø18/20" |

All rights relating to this publication are the exclusive property of Tecnosystemi SpA.

Tecnosystemi SpA reserves the right to make changes at any time and without notice, for technical or commercial needs.



2