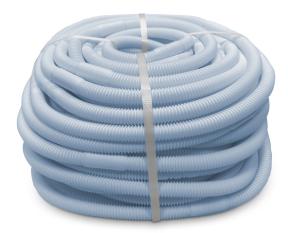

#### DESCRIPTION

The corrugated condensate discharge pipe Ø20 is made in anti-UVA pale blue polyethylene with single coating. Packaged in 50 m rolls or 25 m mini-rolls.

Every 52 cm there are Ø18/20 m/f fitting sleeves; this helps to cut the pipe to length to avoid wasting material.

The pipe is equipped with a pressure fitting on the built-in installation box.

The materials used, along with the new corrugated shape, guarantee high flexibility and mechanical resistance to crushing, making the pipe ideal for buried applications.