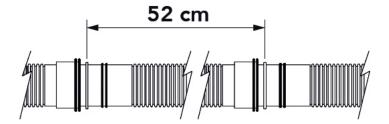

#### DESCRIPTION

The corrugated condensate discharge pipe Ø20 is made in anti-UVA pale blue polyethylene with single coating. Packaged in 50 m rolls or 25 m mini-rolls.

Every 52 cm there are Ø18/20 m/f fitting sleeves; this helps to cut the pipe to length to avoid wasting material.

### DIMENSIONS