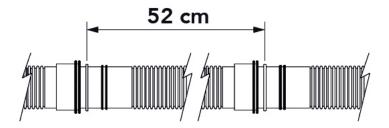

Every 52 cm there are Ø16/18 m/f fitting sleeves; this helps to cut the pipe to length to avoid wasting material.

The pipe is equipped with a pressure fitting on the built-in installation box or a split pipe.

## **DETAIL COUPLING SLEEVE**