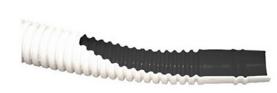

#### MADE IN ITALY

# Condensate drain pipe Ø 18 double cladding - Sleeves Ø 16/18

- cod. 11126344 - cod. SCD300001



#### DESCRIPTION

The corrugated condensate discharge pipe Ø18 is made in anti-UVA polyethylene with double coating, white on the outside and black on the inside.

Packaged in 50 m rolls or 25 m mini-rolls.

Every 52 cm there are Ø16/18 m/f fitting sleeves; this helps to cut the pipe to length to avoid wasting material.

The pipe is equipped with a pressure fitting on the built-in installation box or a split pipe.

The materials used, along with the new corrugated shape, guarantee high flexibility and mechanical resistance, making the pipe ideal for duct applications.

Ideal for duct and buried installations.



### DIMENSIONS



#### **DETAILS:**





Packaging

Tube section with double coating

## **DETAIL COUPLING SLEEVE**



#### **ITEMS**

| 11126344  | CONDENSATE DRAIN HOSE Ø18 DUAL LAYER WHITE INSIDE AND BLACK INSIDE-CUFFS Ø16/18 |
|-----------|---------------------------------------------------------------------------------|
| SCD300001 | CONDENSATE DRAIN HOSE Ø18 DUAL LAYER WHITE INSIDE AND BLACK INSIDE-CUFFS Ø16/18 |

All rights relating to this publication are the exclusive property of Tecnosystemi SpA.

Tecnosystemi SpA reserves the right to make changes at any time and without notice, for technical or commercial needs.