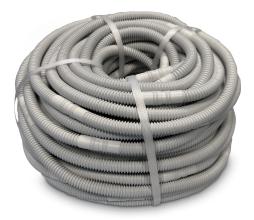

#### DESCRIPTION

The corrugated condensate discharge pipe Ø18 is made in anti-UVA polyethylene with double coating, white on the outside and black on the inside.

Packaged in 50 m rolls or 25 m mini-rolls.

The materials used, along with the new corrugated shape, guarantee high flexibility and mechanical resistance, making the pipe ideal for duct applications.

Ideal for duct and buried installations.