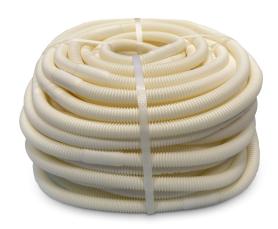

#### DESCRIPTION

The corrugated condensate discharge pipe Ø18 is made in anti-UVA white polyethylene with single coating. Packaged in 50 m rolls and every 52 cm there are Ø16/18 m/f fitting sleeves; this helps to cut the pipe to length to avoid wasting material.

The pipe is equipped with a pressure fitting for split pipe.

The materials used, along with the new corrugated shape, guarantee high flexibility and mechanical resistance, making the pipe ideal for duct applications.