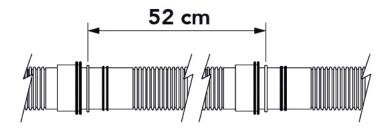

#### DESCRIPTION

The corrugated condensate discharge pipe Ø18 is made in anti-UVA white polyethylene with single coating. Packaged in 50 m rolls and every 52 cm there are Ø16/18 m/f fitting sleeves; this helps to cut the pipe to length to avoid wasting material.

## **DETAIL COUPLING SLEEVE**