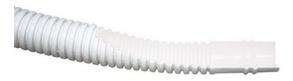

#### DESCRIPTION

The corrugated condensate discharge pipe Ø18 is made in anti-UVA white polyethylene with single coating. Packaged in 50 m rolls and every 52 cm there are Ø16/18 m/f fitting sleeves; this helps to cut the pipe to length to avoid wasting material.

#### **DETAILS:**

Packaging

Tube section