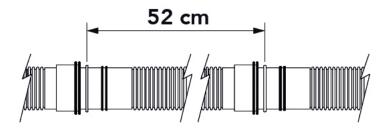

### DESCRIPTION

The corrugated condensate discharge pipe Ø20 is made in anti-UVA grey polyethylene with single coating. Packaged in 50 m rolls and every 52 cm there are Ø18/20 m/f fitting sleeves; this helps to cut the pipe to length to avoid wasting material.

## **DETAIL COUPLING SLEEVE**