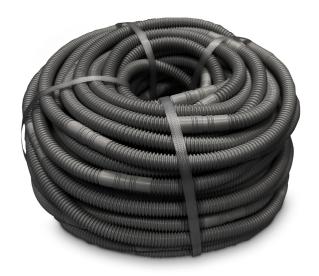

### DESCRIPTION

The corrugated condensate discharge pipe Ø20 is made in anti-UVA grey polyethylene with single coating. Packaged in 50 m rolls and every 52 cm there are Ø18/20 m/f fitting sleeves; this helps to cut the pipe to length to avoid wasting material.

#### **DETAILS:**

Packaging

Tube section