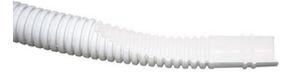

### DESCRIPTION

The corrugated condensate discharge pipe Ø20 is made in anti-UVA grey polyethylene with single coating. Packaged in 50 m rolls and every 52 cm there are Ø18/20 m/f fitting sleeves; this helps to cut the pipe to length to avoid wasting material.

The materials used, along with the new corrugated shape, guarantee high flexibility and mechanical resistance, making the pipe ideal for duct applications.

Buried installation not recommended.

#### **DETAILS:**

Packaging

Tube section