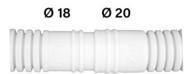

#### DESCRIPTION

The corrugated condensate discharge pipe Ø20 is made in polyethylene with double anti-UVA coating and is packaged in 50 m rolls.

Every 52 cm there are alternated  $\emptyset$ 16/18 and  $\emptyset$ 18/20 fitting sleeves; this helps to cut the pipe to length, choosing the correct and required joint.

# **DETAIL COUPLING SLEEVE**