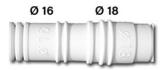

#### DESCRIPTION

The corrugated condensate discharge pipe Ø20 is made in polyethylene with double anti-UVA coating and is packaged in 50 m rolls.

Every 52 cm there are alternated  $\emptyset$ 16/18 and  $\emptyset$ 18/20 fitting sleeves; this helps to cut the pipe to length, choosing the correct and required joint.

# **DETAIL COUPLING SLEEVE**