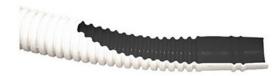

#### DESCRIPTION

The corrugated condensate discharge pipe Ø20 is made in polyethylene with double anti-UVA coating and is packaged in 50 m rolls.

Every 52 cm there are alternated  $\emptyset$ 16/18 and  $\emptyset$ 18/20 fitting sleeves; this helps to cut the pipe to length, choosing the correct and required joint.

The materials used, along with the new corrugated shape, guarantee high flexibility and mechanical resistance, making the pipe ideal for buried and duct applications.