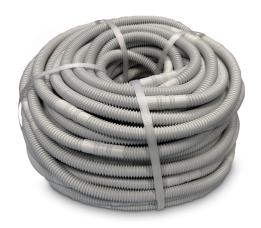

#### DESCRIPTION

The corrugated condensate discharge pipe Ø20 is made in polyethylene with double anti-UVA coating and is packaged in 50 m rolls.

Every 52 cm there are alternated  $\emptyset$ 16/18 and  $\emptyset$ 18/20 fitting sleeves; this helps to cut the pipe to length, choosing the correct and required joint.

The materials used, along with the new corrugated shape, guarantee high flexibility and mechanical resistance, making the pipe ideal for buried and duct applications.