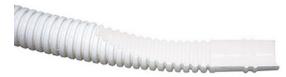

#### DESCRIPTION

The condensate discharge pipe is made in polyethylene with single anti-UVA coating and is packaged in 50 m rolls. Every 52 cm there are alternated  $\emptyset$ 16/18 and  $\emptyset$ 18/20 fitting sleeves; this helps to cut the pipe to length, choosing the correct and required joint.

### **DETAILS**

Packaging

Tube section