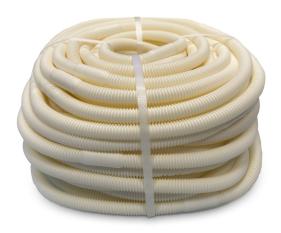

#### DESCRIPTION

The condensate discharge pipe is made in polyethylene with single anti-UVA coating and is packaged in 50 m rolls. Every 52 cm there are alternated  $\emptyset$ 16/18 and  $\emptyset$ 18/20 fitting sleeves; this helps to cut the pipe to length, choosing the correct and required joint.

The materials used, along with the new corrugated shape, guarantee high flexibility and mechanical resistance, making the pipe ideal for duct applications.

Buried installation not recommended.