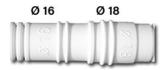

# **DETAIL COUPLING SLEEVE**

#### DESCRIPTION

The condensate discharge pipe is made in polyethylene with single anti-UVA coating and is packaged in 50 m rolls. Every 52 cm there are alternated  $\emptyset$ 16/18 and  $\emptyset$ 18/20 fitting sleeves; this helps to cut the pipe to length, choosing the correct and required joint.