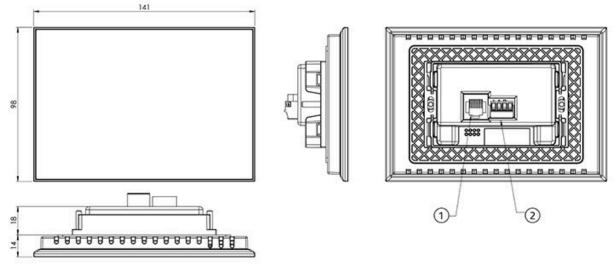

## **TECHNICAL SPECIFICATIONS:**

- Dimensions W 138 x H 95 x D 40 mm
- Protrusion from flush wall 15 mm
- Built-in mounted on E503 type boxes by means of adapter, screws and fixing plugs supplied
- Power supply and data transmission: 8-pin RJ45 type
- Power supply 12 V DC
- Touch keypad 4.5" LCD display

#### DIMENSIONS

[1] RJ45 connector

[2] Polarised 4-pin connector