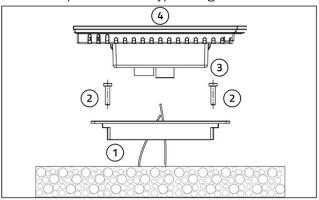

#### **FIXING**

The mounting of the built-in chronothermostat on E503 type boxes by means of adaptor, screws and fixing plugs supplied.

It is applied using the screws and the template supplied, inside the traditional electric built-in boxes type E503. The power supply of the programmable thermostat and the transmission of data with the control unit are carried out by means of 4-pole wired bus type wiring.

- [1] Adapter for box E503
- [2] Screw
- [3] Connector
- [4] Timed thermostat