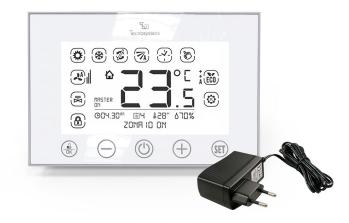

# **ALTAIR POINT**

# built-in wired programmable chrono-thermostat with touch STEALTH 3X

- cod. 11181454

### DESCRIPTION

The chronothermostat "Stealth 3X" for "Altair Point" is applied, using the screws and the template supplied, inside the traditional recessed boxes type E503.

The programmable thermostat allows you to perform quick operations for the management of the zone, adjusting the temperature through the air flow out of the dampers or motorised grilles.

#### DATASHEET

- Temperature scale °C / °F
- RH value in %
- AT and set point value
- Clock (AM PM / 24h)
- Weekday
- The built-in power supply is available on request