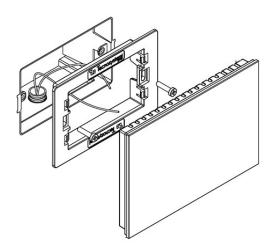

#### **FIXING**

The mounting of the built-in chronothermostat on E503 type boxes by means of adaptor, screws and fixing plugs supplied.

It is applied using the screws and the template supplied, inside the traditional electric built-in boxes type E503. The power supply of the programmable thermostat and the transmission of data with the control unit are carried out by means of 4-pole wired bus type wiring.

- [1] Adapter for box E503
- [2] Screw
- [3] Connector
- [4] Timed thermostat