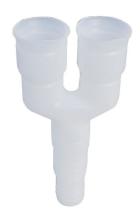

## 2-way straight fitting Ø 20 - 18 - 16

- cod. 11126002

## **TECHNICAL SPECIFICATIONS:**

- · Made of Polyethylene
- Fitted with an inner/outer sealing ring to prevent the pipe from sliding out
- Suitable for the installation of multisplit or in the joint in a single pipe or several tubes with different diameters
- For joining or diverting condensate drain pipes Ø 20 18 16