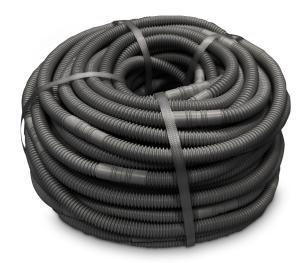

## **DESCRIPTION**

The corrugated condensate discharge pipe Ø18 is made in anti-UVA grey polyethylene with single coating. Packaged in 50 m rolls and every 52 cm there are Ø16/18 m/f fitting sleeves; this helps to cut the pipe to length to avoid wasting material.

The pipe is equipped with a pressure fitting for split pipe.

The materials used, along with the new corrugated shape, guarantee high flexibility and mechanical resistance, making the pipe ideal for duct applications.