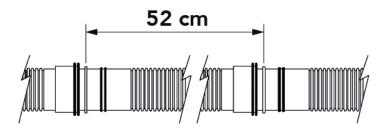

## **DESCRIPTION**

The corrugated condensate discharge pipe Ø18 is made in anti-UVA grey polyethylene with single coating. Packaged in 50 m rolls and every 52 cm there are Ø16/18 m/f fitting sleeves; this helps to cut the pipe to length to avoid wasting material.

## **DETAIL COUPLING SLEEVE**