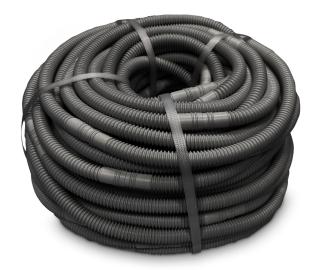

## **DESCRIPTION**

The corrugated condensate discharge pipe Ø20 is made in anti-UVA grey polyethylene with single coating. Packaged in 50 m rolls and every 52 cm there are Ø18/20 m/f fitting sleeves; this helps to cut the pipe to length to avoid wasting material.

The materials used, along with the new corrugated shape, guarantee high flexibility and mechanical resistance, making the pipe ideal for duct applications.

Buried installation not recommended.