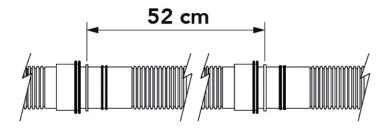

## **DESCRIPTION**

The corrugated condensate discharge pipe Ø20 is made in anti-UVA grey polyethylene with single coating. Packaged in 50 m rolls and every 52 cm there are Ø18/20 m/f fitting sleeves; this helps to cut the pipe to length to avoid wasting material.

## **DETAIL COUPLING SLEEVE**