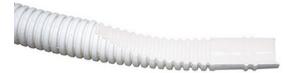

rev. 01 - 09/09/2024





# Condensate drain pipe Ø 20 single gray cladding - Sleeves Ø 18/20

- cod. SCD3E0011



## **DESCRIPTION**

The corrugated condensate discharge pipe Ø20 is made in anti-UVA grey polyethylene with single coating. Packaged in 50 m rolls and every 52 cm there are Ø18/20 m/f fitting sleeves; this helps to cut the pipe to length to avoid wasting material.

The materials used, along with the new corrugated shape, guarantee high flexibility and mechanical resistance, making the pipe ideal for duct applications.

Buried installation not recommended.



#### **DATASHEET**



### **DETAILS:**





Packaging

Tube section

## **DIMENSIONS**



## **DETAIL COUPLING SLEEVE**



### **ITEMS**

| CODE      | DESCRIPTION                                                                   |
|-----------|-------------------------------------------------------------------------------|
| SCD3E0011 | CONDENSATE DRAIN PIPE Ø20 SINGLE LAYER - COLOR GERY -CUFF Ø18/20 -ROLL A 50 m |

All rights relating to this publication are the exclusive property of Tecnosystemi SpA.

Tecnosystemi SpA reserves the right to make changes at any time and without notice, for technical or commercial needs.