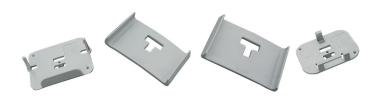

## THE KIT CONSISTS OF:

- [A] A pump coupling plate
- [A] Two coupling springs at the bottom of the duct
- [C] A floating body coupling plate

This kit is not usable for EASY FLOW mod pumps. 30 It and 40 It