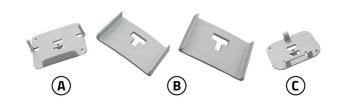

## THE KIT CONSISTS OF:

- [A] A pump coupling plate
- [A] Two coupling springs at the bottom of the duct
- [C] A floating body coupling plate

This kit is not usable for EASY FLOW mod pumps. 30 It and 40 It