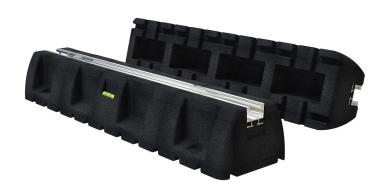

# **SBR EXTREME 100-20**

vulcanised rubber vibration-resistant floor base

- cod. 11105060V - cod. SCD500241 - cod. SCD500242

- cod. 11105066V - cod. 11105068V

### **TECHNICAL SPECIFICATIONS:**

- Floor bases in SBR vulcanised rubber
- "U" shaped aluminium profile is sunk for better sealing
- Built-in spirit level
- Fastening with threaded plate, washer and M8 bolt supplied
- Slots ready for drilling holes for fastening to the floor
- Non-slip, water-draining resting base in armed body
- Ideal for the fastening of outdoor condensing units, VRV-VRF, base-mounted boilers, electrical or tube channels