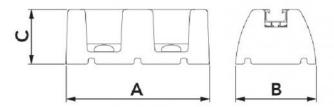

#### **DIMENSIONS**

| CODE      | A [mm] | B [mm] | C [mm] |
|-----------|--------|--------|--------|
| 11105060V | 250    | 140    | 95     |
| SCD500241 | 450    | 140    | 95     |
| SCD500242 | 600    | 140    | 95     |
| 11105066V | 1000   | 140    | 95     |
| 11105068V | 1200   | 140    | 95     |