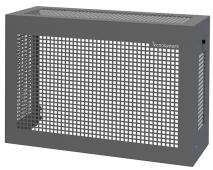

## Cage with flat roof

- cod. SCD500114 cod. SCD500115 cod. SCD500116
- cod. SCD500126 cod. SCD500127 cod. SCD500128

## **TECHNICAL SPECIFICATIONS:**

- Galvanised sheet made with anti-intrusion weave
- External polyester painting RAL 9002
- Galvanised metal sheet roof with anti-intrusion weft
- Ready for transit of duct, tubing and wiring
- Side hatch for inspection and maintenance with padlock
- · Ready for wall mounting
- Height-adjustable
- Easy to assemble
- Matt RAL 7016 grey version, available on request