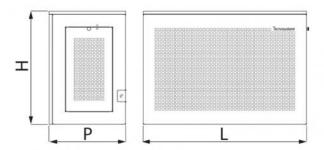

## **DIMENSIONS**

| CODE      | L [mm] | H [mm] | P [mm] |
|-----------|--------|--------|--------|
| SCD500114 | 1000   | 720    | 470    |
| SCD500115 | 1100   | 1120   | 620    |
| SCD500116 | 1100   | 1420   | 620    |
| SCD500126 | 1000   | 720    | 470    |
| SCD500127 | 1100   | 1120   | 620    |
| SCD500128 | 1100   | 1420   | 620    |