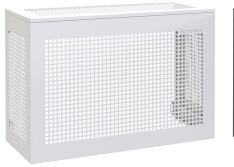

## Cage with flat roof

- cod. SCD500114 cod. SCD500115 cod. SCD500116
- cod. SCD500126 cod. SCD500127 cod. SCD500128

## **TECHNICAL SPECIFICATIONS:**

- Galvanised sheet made with anti-intrusion weave
- External polyester painting RAL 9002
- Galvanised metal sheet roof with anti-intrusion weft
- Ready for transit of duct, tubing and wiring
- Side hatch for inspection and maintenance with padlock
- · Ready for wall mounting
- Height-adjustable
- Easy to assemble
- Matt RAL 7016 grey version, available on request