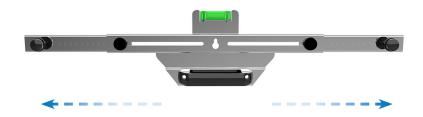

## **TECHNICAL SPECIFICATIONS:**

- Made of electro-galvanised metal sheet
- · Includes spirit level
- Built-in handle
- Locking knobs
- Reusable after installation
- Also adaptable on Galileo MGL and Giotto MG shelves

## **ITEMS**

| CODE      | DESCRIPTION                                     |
|-----------|-------------------------------------------------|
| SCD500070 | TELESCOPIC ADJUSTMENT BAR FOR BRACKETS "SPIRIT" |