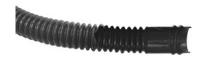

### DESCRIPTION

The corrugated condensate discharge pipe Ø20 is made in recycled grey polyethylene with single anti-UVA coating and is packaged in 50 m rolls.

Every 52 cm there are alternated  $\emptyset$ 16/18 and  $\emptyset$ 18/20 fitting sleeves; this helps to cut the pipe to length, choosing the correct and required joint.

The materials used, along with the new corrugated shape, guarantee high flexibility and mechanical resistance, making the pipe ideal for duct applications.

Buried installation not recommended.