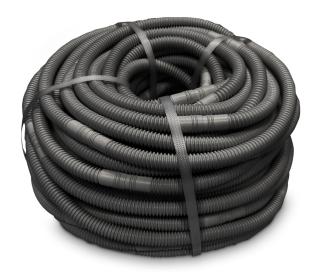

### DESCRIPTION

The corrugated condensate discharge pipe Ø20 is made in recycled grey polyethylene with single anti-UVA coating and is packaged in 50 m rolls.

Every 52 cm there are alternated  $\emptyset$ 16/18 and  $\emptyset$ 18/20 fitting sleeves; this helps to cut the pipe to length, choosing the correct and required joint.

The materials used, along with the new corrugated shape, guarantee high flexibility and mechanical resistance, making the pipe ideal for duct applications.

Buried installation not recommended.