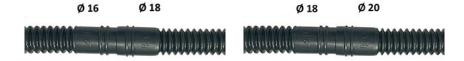

### DESCRIPTION

The corrugated condensate discharge pipe Ø20 is made in recycled grey polyethylene with single anti-UVA coating and is packaged in 50 m rolls.

Every 52 cm there are alternated  $\emptyset$ 16/18 and  $\emptyset$ 18/20 fitting sleeves; this helps to cut the pipe to length, choosing the correct and required joint.

# **DETAILS OF FITTING SLEEVE**