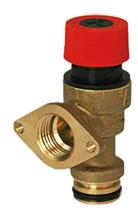

## Membrane safety valve with coupler inlet and flanged discharge o-ring with 1/2" female thread

- cod. 26300400

## **TECHNICAL SPECIFICATIONS:**

- Operating pressure 3 bar
- 1/2" coupling
- Approved according to PED directives

## ITEMS

| CODE     | DESCRIPTION                                                            |
|----------|------------------------------------------------------------------------|
| 26300400 | MEMBRANE SAFETY VALVE WITH QUICK- OR E INLET CONNECTION FLANGED OUTLET |